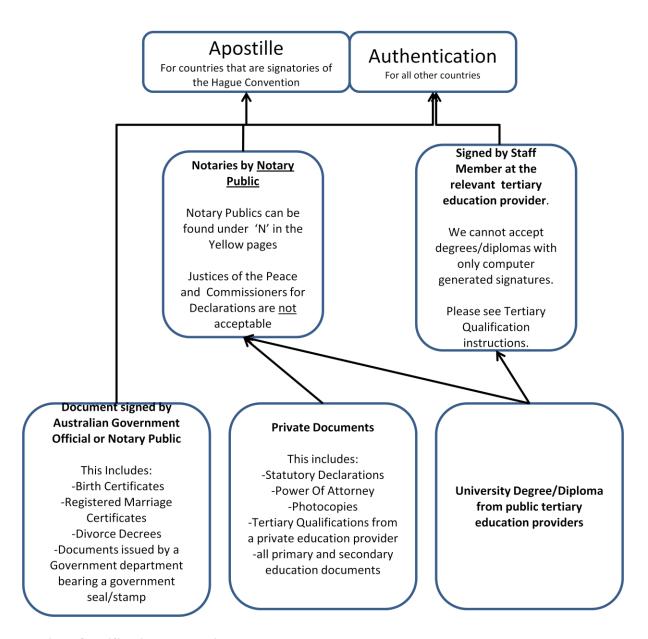

## **Tertiary Qualification Instructions**

- 1/ Take your original education certificates to a Campus of your education provider.
- 2/ The document needs to be signed by an Authorised Officer of the education provider. This is normally done in the Student Administration/Student Services Centre.
- 3/ Request a staff member to stamp the back of the document with the relevant education provider's stamp, and sign.
  - **NB** We must place the authentication/Apostille against and original signature. We accept copies of degrees/diplomas/transcripts <u>only if</u> they have been signed as original copies by an Authorised Officer acting as an Authorised Officer. If they have been signed by someone acting as a Justice of the Peace, regardless of if the JP works as the institution, we cannot accept the document.
- 4/ Return the document to DFAT for authentication or the placement of an Apostille.